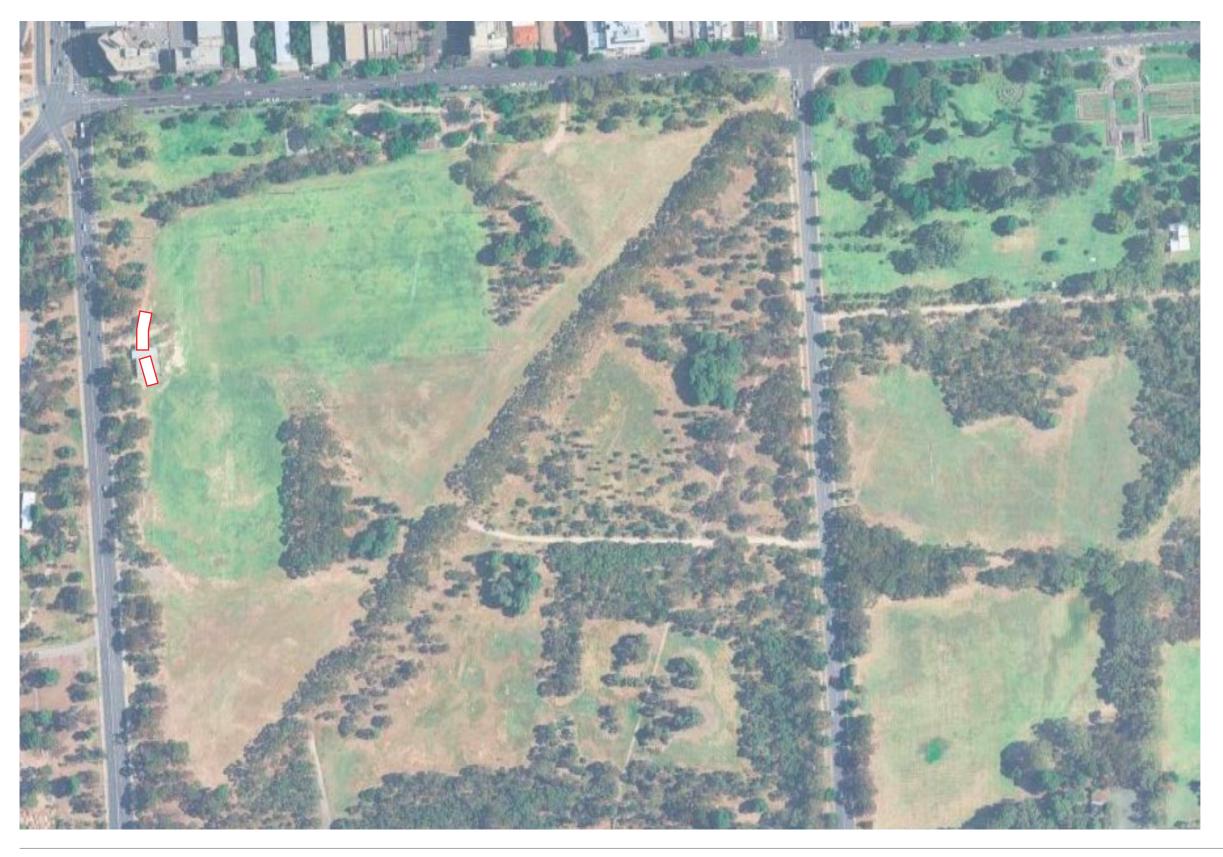

#### THAT COUNCIL

- 1. Approves the Park Lands Community Building Concept Design for Golden Wattle Park / Mirnu Wirra (Park 21W), incorporating floor plan Option B, as contained in Attachment A to Item 5.2 on the Agenda for the meeting of the City Community Services and Culture Committee held on 3 December 2024.
- 2. Notes that the Administration will present further reports on the management and detailed design of the Community Building in Golden Wattle Park / Mirnu Wirra (Park 21W).