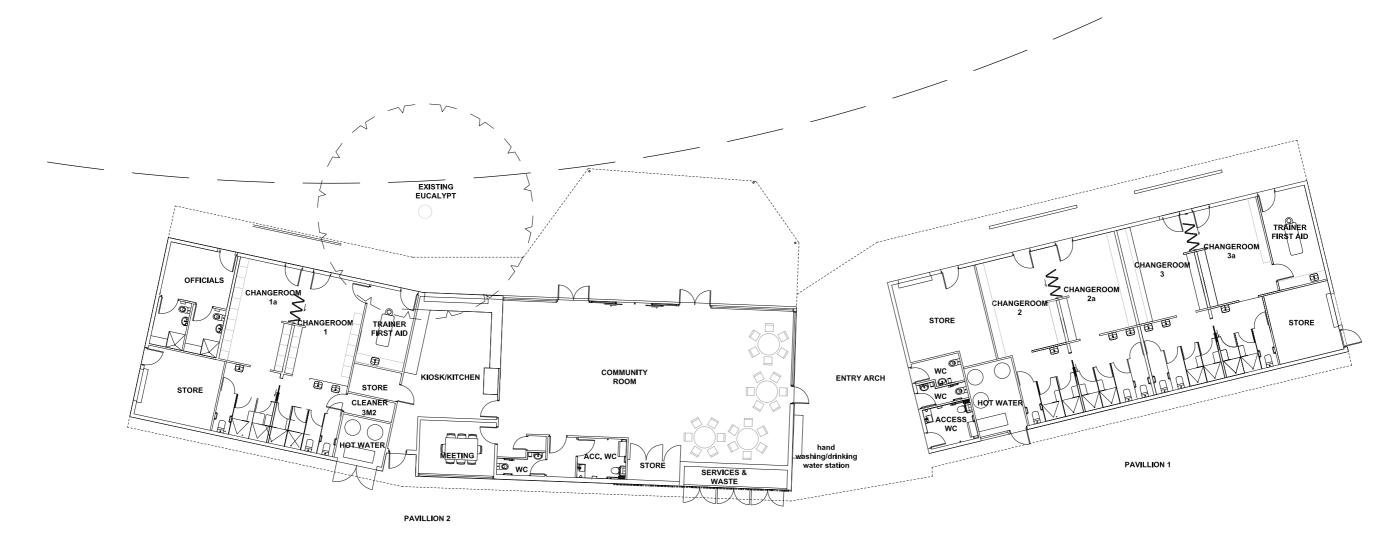

#### THAT COUNCIL

- 1. Approves the Park Lands Community Building Concept Design for Golden Wattle Park / Mirnu Wirra (Park 21W), incorporating floor plan Option B, as contained in Attachment A to Item 5.2 on the Agenda for the meeting of the City Community Services and Culture Committee held on 3 December 2024.
- 2. Notes that the Administration will present further reports on the management and detailed design of the Community Building in Golden Wattle Park / Mirnu Wirra (Park 21W).