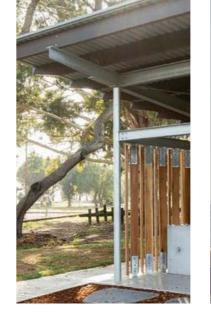

The design of Community Buildings will reflect the SA Government (ODASA) Principles of Good Design and prioritise:

- compact layouts
- multi-functional spaces
- efficient circulation
- shared-use facilities

Community Buildings will be of an appropriate height and form, and will consider site-specific landscape contexts including topography, vegetation, tree canopy, sight lines to adjacent heritage and built forms, balanced with the building's intended use.