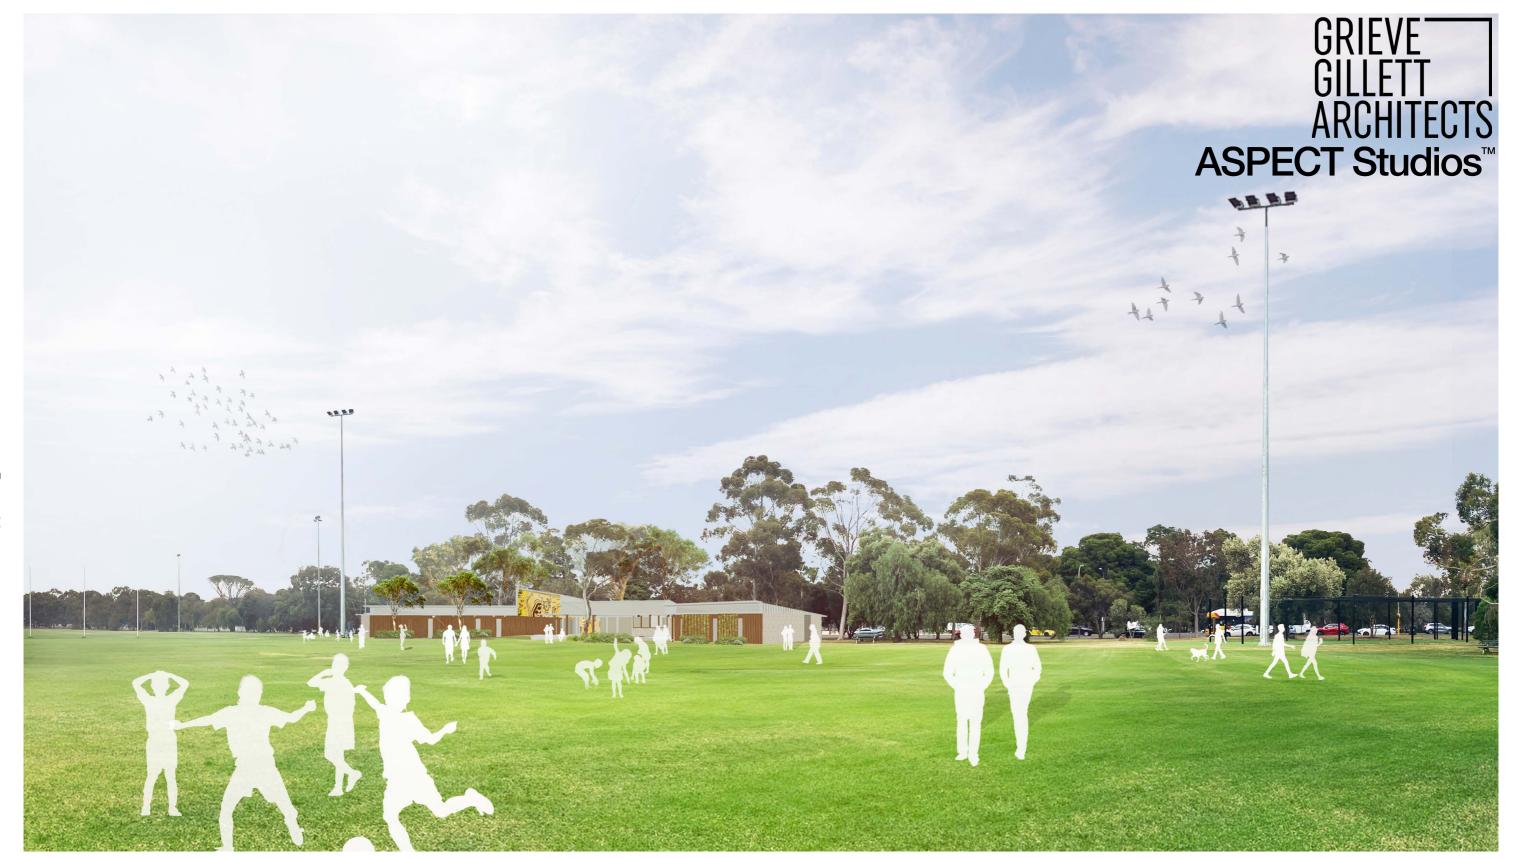

#### THAT COUNCIL

- 1. Approves the Park Lands Community Building Concept Design for Golden Wattle Park / Mirnu Wirra (Park 21W), incorporating floor plan Option B, as contained in Attachment A to Item 5.2 on the Agenda for the meeting of the City Community Services and Culture Committee held on 3 December 2024.
- 2. Notes that the Administration will present further reports on the management and detailed design of the Community Building in Golden Wattle Park / Mirnu Wirra (Park 21W).