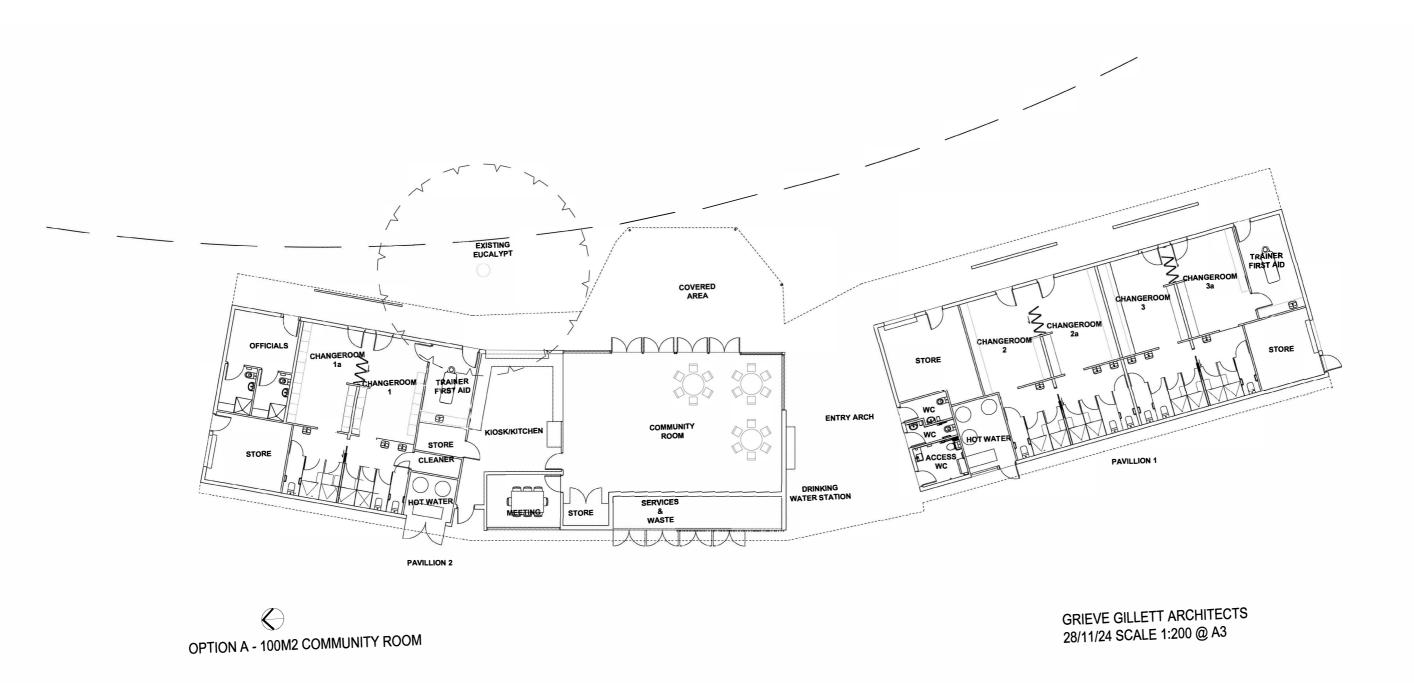

#### THAT COUNCIL

- 1. Approves the Park Lands Community Building Concept Design for Golden Wattle Park / Mirnu Wirra (Park 21W), incorporating floor plan Option B, as contained in Attachment A to Item 5.2 on the Agenda for the meeting of the City Community Services and Culture Committee held on 3 December 2024.
- 2. Notes that the Administration will present further reports on the management and detailed design of the Community Building in Golden Wattle Park / Mirnu Wirra (Park 21W).